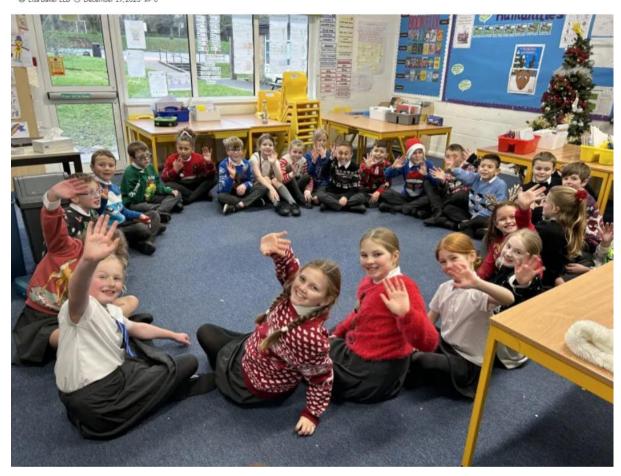

## Annington Spreads Christmas Cheer at Local School

This Christmas season, Annington, the company responsible for refurbishing former Ministry of Defence (MoD) properties, has donated £250 worth of presents to Biggin Hill Primary School.

The donation means that each pupil at the school, located near to Annington's collection of homes on Mouchette Close and Keith Park Cresent, will receive a gift this Christmas.

 $Annington's \ donation \ will also \ contribute \ towards \ prizes for \ the \ classic \ party \ game' \ Pass \ the \ Parcel' \ at \ the \ school's \ Christmas \ party.$ 